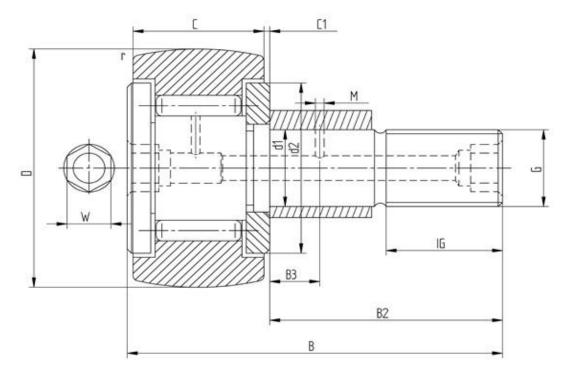

## Data sheet - Cam Follower KRVE90 (full needle, eccentric bush)

| Designation              | KRVE90  |
|--------------------------|---------|
| D [mm]                   | 90      |
| d1 [mm]                  | 30      |
| B [mm]                   | 100     |
| B2 [mm max.]             | 63      |
| B3 [mm]                  | 15      |
| C [mm]                   | 35      |
| C1 [mm]                  | 1       |
| r [mm]                   | 1,1     |
| d2 [mm]                  | 53      |
| M [mm]                   | 4       |
| G                        | M30x1,5 |
| IG [mm]                  | 32      |
| W [mm]                   | 8       |
| Eccentric bush de [mm 35 |         |
| Eccentric bush Be [mm    | 29      |
| Eccentric bush e [mm]    | 1,5     |
| Dynamic load Crw [N]     | 53000   |
| Static load COrw [N]     | 130000  |
| Speed limit [min-1]      | 1700    |