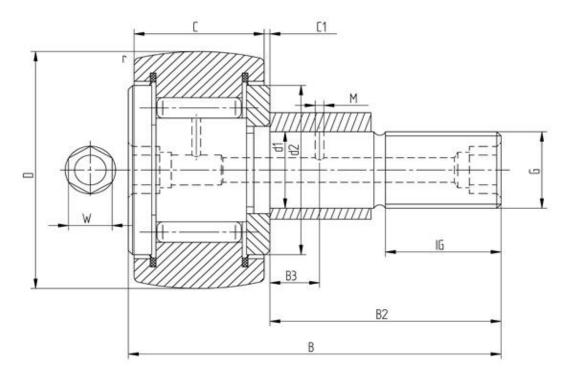

## Data sheet - Cam Follower KRVE80PP (full needle, eccentric bush, seal)

| Designation           | KRVE80PP |
|-----------------------|----------|
| D [mm]                | 80       |
| d1 [mm]               | 30       |
| B [mm]                | 100      |
| B2 [mm max.]          | 63       |
| B3 [mm]               | 15       |
| C [mm]                | 35       |
| C1 [mm]               | 1        |
| r [mm]                | 1,1      |
| d2 [mm]               | 53       |
| M [mm]                | 4        |
| G                     | M30x1,5  |
| IG [mm]               | 32       |
| W [mm]                | 8        |
| Eccentric bush de [mm | 135      |
| Eccentric bush Be [mm | 129      |
| Eccentric bush e [mm] | 1,5      |
| Dynamic load Crw [N]  | 49500    |
| Static load COrw [N]  | 120000   |
| Speed limit [min-1]   | 1700     |