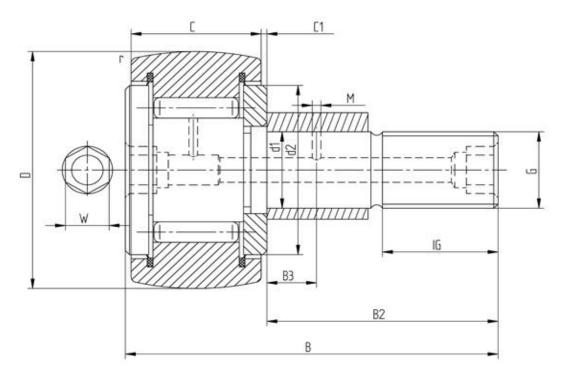

## Data sheet - Cam Follower KRVE72PP (full needle, eccentric bush, seal)

| Designation           | KRVE72PP |
|-----------------------|----------|
| D [mm]                | 72       |
| d1 [mm]               | 24       |
| B [mm]                | 80       |
| B2 [mm max.]          | 49,5     |
| B3 [mm]               | 11       |
| C [mm]                | 29       |
| C1 [mm]               | 0,8      |
| r [mm]                | 1,1      |
| d2 [mm]               | 44       |
| M [mm]                | 4        |
| G                     | M24x1,5  |
| IG [mm]               | 25       |
| W [mm]                | 8        |
| Eccentric bush de [mm | 28       |
| Eccentric bush Be [mm | 122      |
| Eccentric bush e [mm] | 1        |
| Dynamic load Crw [N]  | 37000    |
| Static load C0rw [N]  | 85000    |
| Speed limit [min-1]   | 2200     |