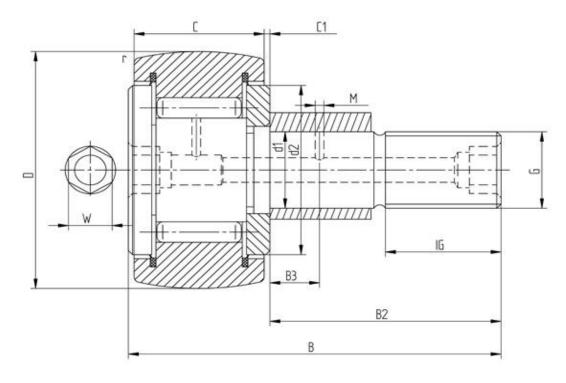

## Data sheet - Cam Follower KRVE62PP (full needle, eccentric bush, seal)

| Designation              | KRVE62PP |
|--------------------------|----------|
| D [mm]                   | 62       |
| d1 [mm]                  | 24       |
| B [mm]                   | 80       |
| B2 [mm max.]             | 49,5     |
| B3 [mm]                  | 11       |
| C [mm]                   | 29       |
| C1 [mm]                  | 0,8      |
| r [mm]                   | 1        |
| d2 [mm]                  | 44       |
| M [mm]                   | 4        |
| G                        | M24x1,5  |
| IG [mm]                  | 25       |
| W [mm]                   | 8        |
| Eccentric bush de [mm 28 |          |
| Eccentric bush Be [mm    | 22       |
| Eccentric bush e [mm]    | 1        |
| Dynamic load Crw [N]     | 34000    |
| Static load COrw [N]     | 76000    |
| Speed limit [min-1]      | 2200     |