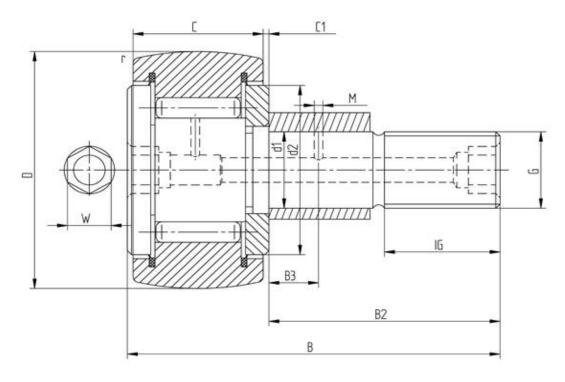

## Data sheet - Cam Follower KRVE40PP (full needle, eccentric bush, seal)

| Designation              | KRVE40PP |
|--------------------------|----------|
| D [mm]                   | 40       |
| d1 [mm]                  | 18       |
| B [mm]                   | 58       |
| B2 [mm max.]             | 36,5     |
| B3 [mm]                  | 8        |
| C [mm]                   | 20       |
| C1 [mm]                  | 0,8      |
| r [mm]                   | 1        |
| d2 [mm]                  | 32       |
| M [mm]                   | 3        |
| G                        | M18x1,5  |
| IG [mm]                  | 19       |
| W [mm]                   | 6        |
| Eccentric bush de [mm 22 |          |
| Eccentric bush Be [mm 16 |          |
| Eccentric bush e [mm]    | 1        |
| Dynamic load Crw [N]     | 14800    |
| Static load COrw [N]     | 26500    |
| Speed limit [min-1]      | 2900     |