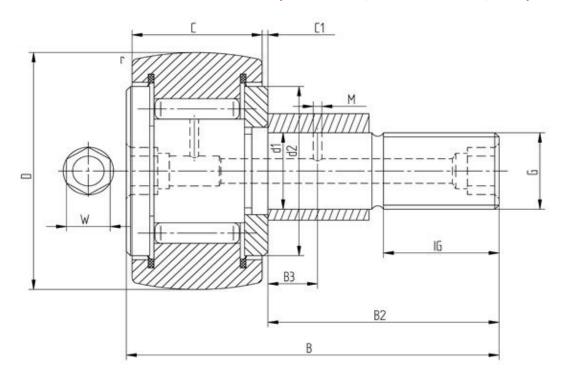

## Data sheet - Cam Follower KRVE32PP (full needle, eccentric bush, seal)

| Designation           | KRVE32PP |
|-----------------------|----------|
| D [mm]                | 32       |
| d1 [mm]               | 12       |
| B [mm]                | 40       |
| B2 [mm max.]          | 25       |
| B3 [mm]               | 6        |
| C [mm]                | 14       |
| C1 [mm]               | 0,6      |
| r [mm]                | 0,6      |
| d2 [mm]               | 23       |
| M [mm]                | 3        |
| G                     | M12x1,5  |
| IG [mm]               | 13       |
| W [mm]                | 6        |
| Eccentric bush de [mm | 15       |
| Eccentric bush Be [mm | 11       |
| Eccentric bush e [mm] | 0,5      |
| Dynamic load Crw [N]  | 10000    |
| Static load C0rw [N]  | 15800    |
| Speed limit [min-1]   | 4500     |