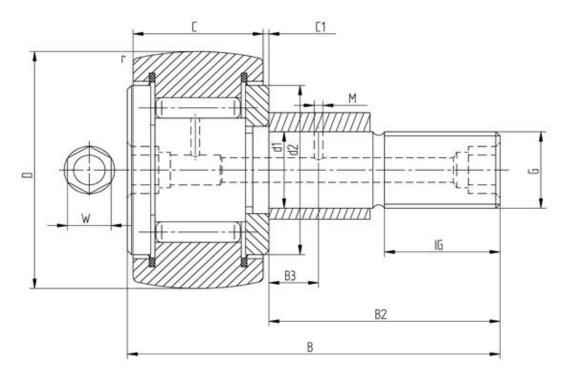

## Data sheet - Cam Follower KRVE30PP (full needle, eccentric bush, seal)

| Designation              | KRVE30PP |
|--------------------------|----------|
| D [mm]                   | 30       |
| d1 [mm]                  | 12       |
| B [mm]                   | 40       |
| B2 [mm max.]             | 25       |
| B3 [mm]                  | 6        |
| C [mm]                   | 14       |
| C1 [mm]                  | 0,6      |
| r [mm]                   | 0,6      |
| d2 [mm]                  | 23       |
| M [mm]                   | 3        |
| G                        | M12x1,5  |
| IG [mm]                  | 13       |
| W [mm]                   | 6        |
| Eccentric bush de [mm 15 |          |
| Eccentric bush Be [mm 11 |          |
| Eccentric bush e [mm]    | 0,5      |
| Dynamic load Crw [N]     | 9500     |
| Static load COrw [N]     | 14600    |
| Speed limit [min-1]      | 4500     |