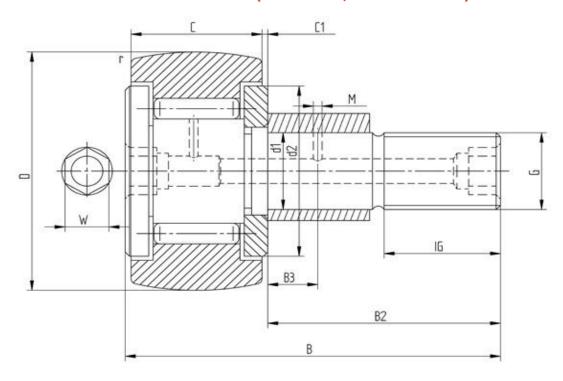

## Data sheet - Cam Follower KRVE19 (full needle, eccentric bush)

| Designation              | KRVE19 |
|--------------------------|--------|
| D [mm]                   | 19     |
| d1 [mm]                  | 8      |
| B [mm]                   | 32     |
| B2 [mm max.]             | 20     |
| B3 [mm]                  | -      |
| C [mm]                   | 11     |
| C1 [mm]                  | 0,6    |
| r [mm]                   | 0,15   |
| d2 [mm]                  | 14     |
| M [mm]                   | -      |
| G                        | M8     |
| IG [mm]                  | 10     |
| W [mm]                   | 4      |
| Eccentric bush de [mm 11 |        |
| Eccentric bush Be [mm 9  |        |
| Eccentric bush e [mm]    | 0,5    |
| Dynamic load Crw [N]     | 5500   |
| Static load C0rw [N]     | 7900   |
| Speed limit [min-1]      | 7000   |
|                          |        |