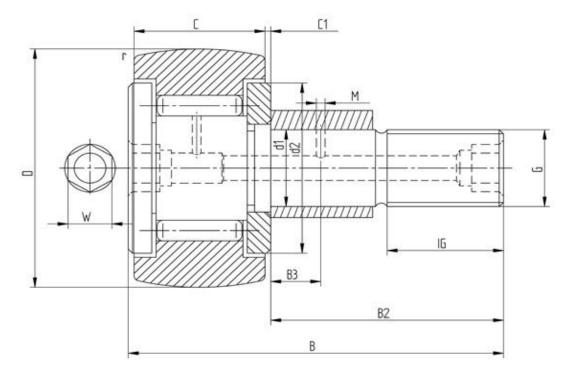

## Data sheet - Cam Follower KRVE16 (full needle, eccentric bush)

| Designation           | KRVE16 |
|-----------------------|--------|
| D [mm]                | 16     |
| d1 [mm]               | 6      |
| B [mm]                | 28     |
| B2 [mm max.]          | 16     |
| B3 [mm]               | -      |
| C [mm]                | 11     |
| C1 [mm]               | 0,6    |
| r [mm]                | 0,15   |
| d2 [mm]               | 12     |
| M [mm]                | -      |
| G                     | M6     |
| IG [mm]               | 8      |
| W [mm]                | 4      |
| Eccentric bush de [mm | n 9    |
| Eccentric bush Be [mm | זי     |
| Eccentric bush e [mm] | 0,5    |
| Dynamic load Crw [N]  | 4850   |
| Static load COrw [N]  | 6500   |
| Speed limit [min-1]   | 8500   |