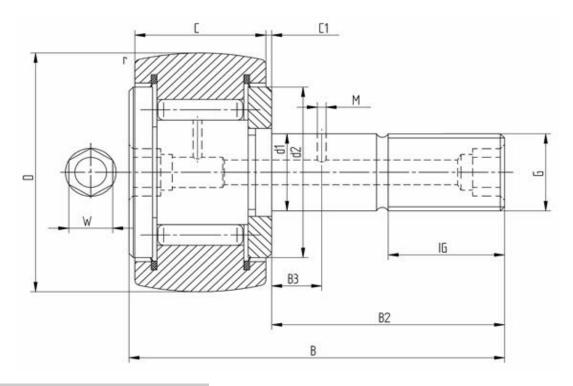

## Data sheet - Cam Follower KRV80PP (full needle, seal)

| Designation             | KRV80PP |
|-------------------------|---------|
| D [mm]                  | 80      |
| d1 [mm]                 | 30      |
| B [mm]                  | 100     |
| B2 [mm max.]            | 63      |
| B3 [mm]                 | 15      |
| C [mm]                  | 35      |
| C1 [mm]                 | 1       |
| r [mm]                  | 1,1     |
| d2 [mm]                 | 53      |
| M [mm]                  | 4       |
| G                       | M30x1,5 |
| IG [mm]                 | 32      |
| W [mm]                  | 8       |
| Eccentric bush de [mm - |         |
| Eccentric bush Be [mm-  |         |
| Eccentric bush e [mm]   | -       |
| Dynamic load Crw [N]    | 49500   |
| Static load C0rw [N]    | 120000  |
| Speed limit [min-1]     | 1700    |