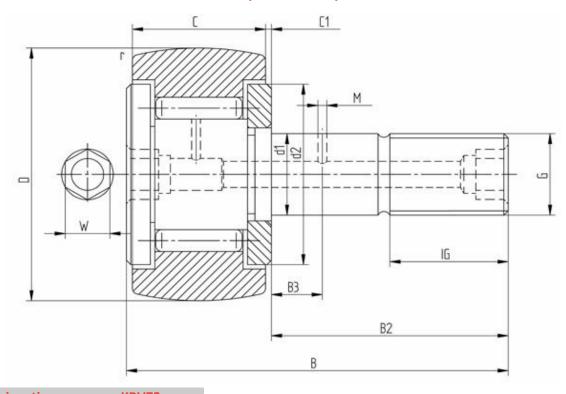

## Data sheet - Cam Follower KRV72 (full needle)

| Designation           | KRV72   |
|-----------------------|---------|
| D [mm]                | 72      |
| d1 [mm]               | 24      |
| B [mm]                | 80      |
| B2 [mm max.]          | 49,5    |
| B3 [mm]               | 11      |
| C [mm]                | 29      |
| C1 [mm]               | 0,8     |
| r [mm]                | 1,1     |
| d2 [mm]               | 44      |
| M [mm]                | 4       |
| G                     | M24x1,5 |
| IG [mm]               | 25      |
| W [mm]                | 8       |
| Eccentric bush de [mm | -       |
| Eccentric bush Be [mm | -       |
| Eccentric bush e [mm] | -       |
| Dynamic load Crw [N]  | 37000   |
| Static load C0rw [N]  | 85000   |