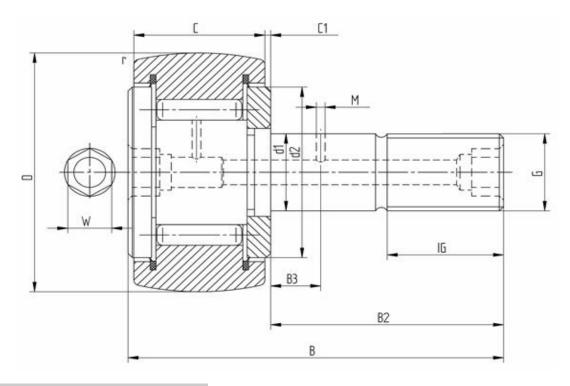

## Data sheet - Cam Follower KRV30PP (full needle, seal)

| Designation             | KRV30PP |
|-------------------------|---------|
| D [mm]                  | 30      |
| d1 [mm]                 | 12      |
| B [mm]                  | 40      |
| B2 [mm max.]            | 25      |
| B3 [mm]                 | 6       |
| C [mm]                  | 14      |
| C1 [mm]                 | 0,6     |
| r [mm]                  | 0,6     |
| d2 [mm]                 | 23      |
| M [mm]                  | 3       |
| G                       | M12x1,5 |
| IG [mm]                 | 13      |
| W [mm]                  | 6       |
| Eccentric bush de [mm - |         |
| Eccentric bush Be [mm-  |         |
| Eccentric bush e [mm]   | -       |
| Dynamic load Crw [N]    | 9500    |
| Static load C0rw [N]    | 14600   |
| Speed limit [min-1]     | 4500    |