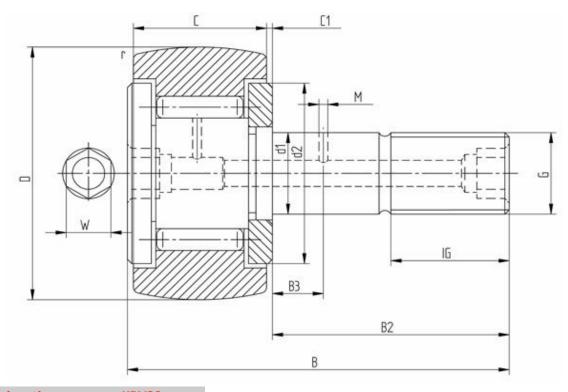

## Data sheet - Cam Follower KRV30 (full needle)

| Designation             | KRV30   |
|-------------------------|---------|
| D [mm]                  | 30      |
| d1 [mm]                 | 12      |
| B [mm]                  | 40      |
| B2 [mm max.]            | 25      |
| B3 [mm]                 | 6       |
| C [mm]                  | 14      |
| C1 [mm]                 | 0,6     |
| r [mm]                  | 0,6     |
| d2 [mm]                 | 23      |
| M [mm]                  | 3       |
| G                       | M12x1,5 |
| IG [mm]                 | 13      |
| W [mm]                  | 6       |
| Eccentric bush de [mm - |         |
| Eccentric bush Be [mm-  |         |
| Eccentric bush e [mm]   | -       |
| Dynamic load Crw [N]    | 9500    |
| Static load C0rw [N]    | 14600   |
| Speed limit [min-1]     | 4500    |