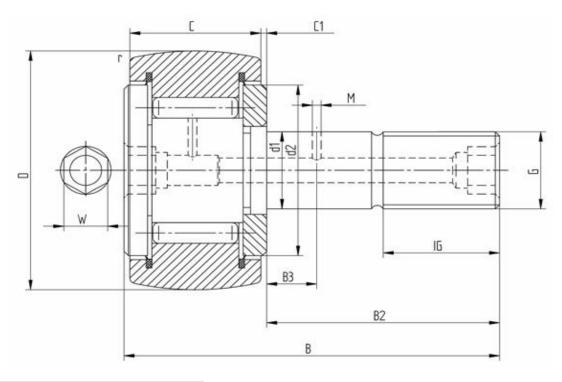

## Data sheet - Cam Follower KRV16PP (full needle, seal)

| Designation             | KRV16PP |
|-------------------------|---------|
| D [mm]                  | 16      |
| d1 [mm]                 | 6       |
| B [mm]                  | 28      |
| B2 [mm max.]            | 16      |
| B3 [mm]                 | -       |
| C [mm]                  | 11      |
| C1 [mm]                 | 0,6     |
| r [mm]                  | 0,15    |
| d2 [mm]                 | 12      |
| M [mm]                  | -       |
| G                       | M6      |
| IG [mm]                 | 8       |
| W [mm]                  | 4       |
| Eccentric bush de [mm - |         |
| Eccentric bush Be [mm-  |         |
| Eccentric bush e [mm]   | -       |
| Dynamic load Crw [N]    | 4850    |
| Static load C0rw [N]    | 6500    |
| Speed limit [min-1]     | 8500    |