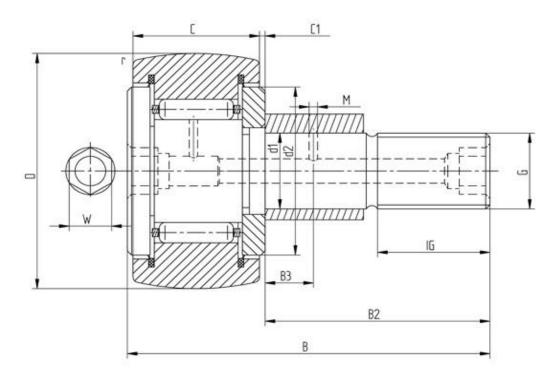

## Data sheet - Cam Follower KRE90PP (with cage, eccentric bush, seal)

| Designation           | KRE90PP |
|-----------------------|---------|
| D [mm]                | 90      |
| d1 [mm]               | 30      |
| B [mm]                | 100     |
| B2 [mm max.]          | 63      |
| B3 [mm]               | 15      |
| C [mm]                | 35      |
| C1 [mm]               | 1       |
| r [mm]                | 1,1     |
| d2 [mm]               | 53      |
| M [mm]                | 4       |
| G                     | M30x1,5 |
| IG [mm]               | 32      |
| W [mm]                | 8       |
| Eccentric bush de [mm | 35      |
| Eccentric bush Be [mm | 29      |
| Eccentric bush e [mm] | 1,5     |
| Dynamic load Crw [N]  | 41500   |
| Static load C0rw [N]  | 83000   |
| Speed limit [min-1]   | 2600    |