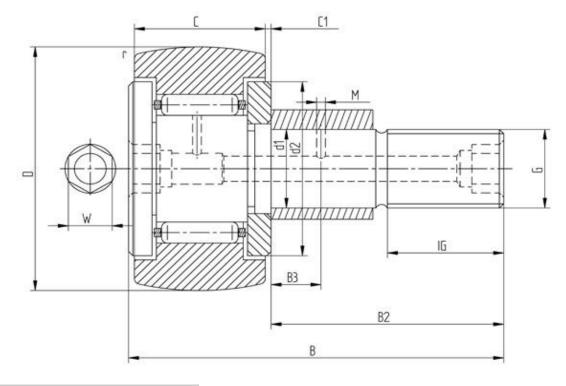

## Data sheet - Cam Follower KRE90 (with cage, eccentric bush)

| Designation           | KRE90   |
|-----------------------|---------|
| D [mm]                | 90      |
| d1 [mm]               | 30      |
| B [mm]                | 100     |
| B2 [mm max.]          | 63      |
| B3 [mm]               | 15      |
| C [mm]                | 35      |
| C1 [mm]               | 1       |
| r [mm]                | 1,1     |
| d2 [mm]               | 53      |
| M [mm]                | 4       |
| G                     | M30x1,5 |
| IG [mm]               | 32      |
| W [mm]                | 8       |
| Eccentric bush de [mm | 35      |
| Eccentric bush Be [mm | 29      |
| Eccentric bush e [mm] | 1,5     |
| Dynamic load Crw [N]  | 41500   |
| Static load COrw [N]  | 83000   |
| Speed limit [min-1]   | 2600    |