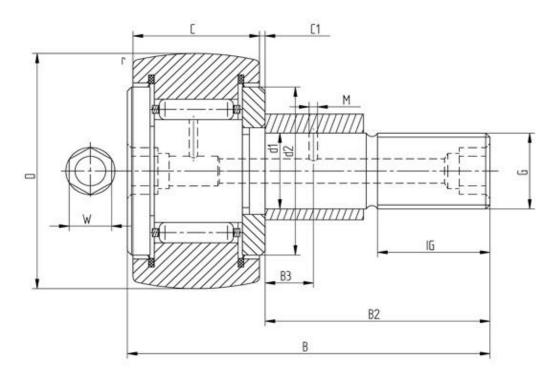

## Data sheet - Cam Follower KRE85PP (with cage, eccentric bush, seal)

| Designation              | KRE85PP |
|--------------------------|---------|
| D [mm]                   | 85      |
| d1 [mm]                  | 30      |
| B [mm]                   | 100     |
| B2 [mm max.]             | 63      |
| B3 [mm]                  | 15      |
| C [mm]                   | 35      |
| C1 [mm]                  | 1       |
| r [mm]                   | 1,1     |
| d2 [mm]                  | 53      |
| M [mm]                   | 4       |
| G                        | M30x1,5 |
| IG [mm]                  | 32      |
| W [mm]                   | 8       |
| Eccentric bush de [mm 35 |         |
| Eccentric bush Be [mm    | 129     |
| Eccentric bush e [mm]    | 1,5     |
| Dynamic load Crw [N]     | 40500   |
| Static load C0rw [N]     | 80000   |
| Speed limit [min-1]      | 2600    |