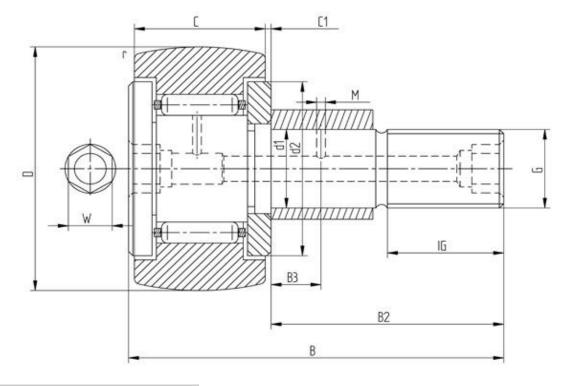

## Data sheet - Cam Follower KRE80 (with cage, eccentric bush)

| Designation           | KRE80   |
|-----------------------|---------|
| D [mm]                | 80      |
| d1 [mm]               | 30      |
| B [mm]                | 100     |
| B2 [mm max.]          | 63      |
| B3 [mm]               | 15      |
| C [mm]                | 35      |
| C1 [mm]               | 1       |
| r [mm]                | 1,1     |
| d2 [mm]               | 53      |
| M [mm]                | 4       |
| G                     | M30x1,5 |
| IG [mm]               | 32      |
| W [mm]                | 8       |
| Eccentric bush de [mm | 35      |
| Eccentric bush Be [mm | 29      |
| Eccentric bush e [mm] | 1,5     |
| Dynamic load Crw [N]  | 39500   |
| Static load COrw [N]  | 77000   |
| Speed limit [min-1]   | 2600    |