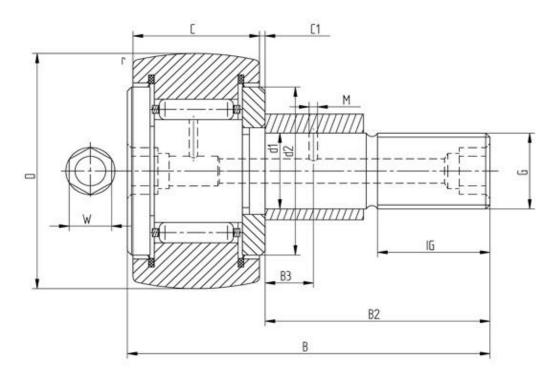

## Data sheet - Cam Follower KRE72PP (with cage, eccentric bush, seal)

| Designation                                                  | KRE72PP                                      |
|--------------------------------------------------------------|----------------------------------------------|
| D [mm]                                                       | 72                                           |
| d1 [mm]                                                      | 24                                           |
| B [mm]                                                       | 80                                           |
| B2 [mm max.]                                                 | 49,5                                         |
| B3 [mm]                                                      | 11                                           |
| C [mm]                                                       | 29                                           |
| C1 [mm]                                                      | 0,8                                          |
| r [mm]                                                       | 1,1                                          |
| d2 [mm]                                                      | 44                                           |
|                                                              |                                              |
| M [mm]                                                       | 4                                            |
| M [mm]<br>G                                                  | 4<br>M24x1,5                                 |
|                                                              | •                                            |
| G                                                            | M24x1,5                                      |
| G<br>IG [mm]                                                 | M24x1,5<br>25<br>8                           |
| G<br>IG [mm]<br>W [mm]                                       | M24x1,5<br>25<br>8                           |
| G IG [mm] W [mm] Eccentric bush de [mm                       | M24x1,5<br>25<br>8<br>28<br>22               |
| G IG [mm] W [mm] Eccentric bush de [mm Eccentric bush Be [mm | M24x1,5<br>25<br>8<br>28<br>22<br>1          |
| G IG [mm] W [mm] Eccentric bush de [mm Eccentric bush e [mm] | M24x1,5<br>25<br>8<br>28<br>22<br>1<br>28000 |