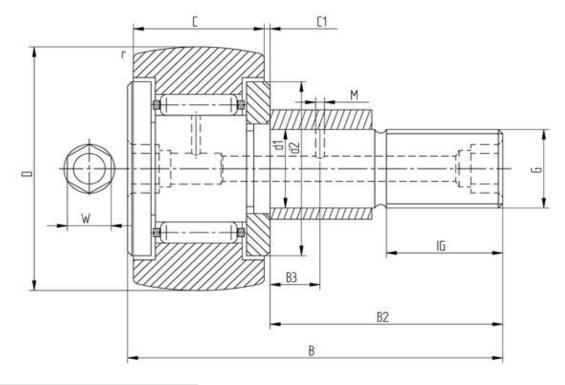

## Data sheet - Cam Follower KRE72 (with cage, eccentric bush)

| Designation           | KRE72   |
|-----------------------|---------|
| D [mm]                | 72      |
| d1 [mm]               | 24      |
| B [mm]                | 80      |
| B2 [mm max.]          | 49,5    |
| B3 [mm]               | 11      |
| C [mm]                | 29      |
| C1 [mm]               | 0,8     |
| r [mm]                | 1,1     |
| d2 [mm]               | 44      |
| M [mm]                | 4       |
| G                     | M24x1,5 |
| IG [mm]               | 25      |
| W [mm]                | 8       |
| Eccentric bush de [mm | 28      |
| Eccentric bush Be [mm | 22      |
| Eccentric bush e [mm] | 1       |
| Dynamic load Crw [N]  | 28000   |
| Static load COrw [N]  | 53000   |
| Speed limit [min-1]   | 3800    |