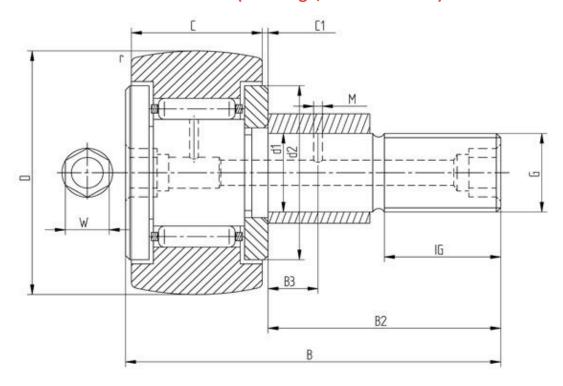

## Data sheet - Cam Follower KRE62 (with cage, eccentric bush)

| Designation                                                  | KRE62                                          |
|--------------------------------------------------------------|------------------------------------------------|
| D [mm]                                                       | 62                                             |
| d1 [mm]                                                      | 24                                             |
| B [mm]                                                       | 80                                             |
| B2 [mm max.]                                                 | 49,5                                           |
| B3 [mm]                                                      | 11                                             |
| C [mm]                                                       | 29                                             |
| C1 [mm]                                                      | 0,8                                            |
| r [mm]                                                       | 1                                              |
| d2 [mm]                                                      | 44                                             |
|                                                              |                                                |
| M [mm]                                                       | 4                                              |
| M [mm]<br>G                                                  | 4<br>M24x1,5                                   |
|                                                              | •                                              |
| G                                                            | M24x1,5                                        |
| G<br>IG [mm]                                                 | M24x1,5<br>25<br>8                             |
| G<br>IG [mm]<br>W [mm]                                       | M24x1,5<br>25<br>8                             |
| G IG [mm] W [mm] Eccentric bush de [mm                       | M24x1,5<br>25<br>8<br>128                      |
| G IG [mm] W [mm] Eccentric bush de [mm Eccentric bush Be [mm | M24x1,5<br>25<br>8<br>228<br>222               |
| G IG [mm] W [mm] Eccentric bush de [mm Eccentric bush e [mm] | M24x1,5<br>25<br>8<br>228<br>222<br>1<br>26500 |