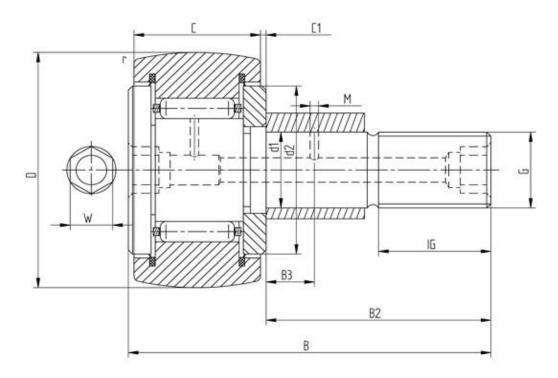

## Data sheet - Cam Follower KRE47PP (with cage, eccentric bush, seal)

| Designation              | KRE47PP |
|--------------------------|---------|
| D [mm]                   | 47      |
| d1 [mm]                  | 20      |
| B [mm]                   | 66      |
| B2 [mm max.]             | 40,5    |
| B3 [mm]                  | 9       |
| C [mm]                   | 24      |
| C1 [mm]                  | 0,8     |
| r [mm]                   | 1       |
| d2 [mm]                  | 37      |
| M [mm]                   | 4       |
| G                        | M20x1,5 |
| IG [mm]                  | 21      |
| W [mm]                   | 8       |
| Eccentric bush de [mm 24 |         |
| Eccentric bush Be [mm 18 |         |
| Eccentric bush e [mm]    | 1       |
| Dynamic load Crw [N]     | 15500   |
| Static load C0rw [N]     | 25500   |
| Speed limit [min-1]      | 4900    |