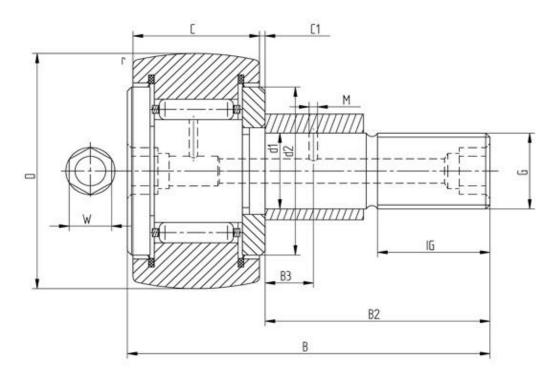

## Data sheet - Cam Follower KRE40PP (with cage, eccentric bush, seal)

| Designation           | KRE40PP |
|-----------------------|---------|
| D [mm]                | 40      |
| d1 [mm]               | 18      |
| B [mm]                | 58      |
| B2 [mm max.]          | 36,5    |
| B3 [mm]               | 8       |
| C [mm]                | 20      |
| C1 [mm]               | 0,8     |
| r [mm]                | 1       |
| d2 [mm]               | 32      |
| M [mm]                | 3       |
| G                     | M18x1,5 |
| IG [mm]               | 19      |
| W [mm]                | 6       |
| Eccentric bush de [mm | 22      |
| Eccentric bush Be [mm | 16      |
| Eccentric bush e [mm] | 1       |
| Dynamic load Crw [N]  | 10900   |
| Static load C0rw [N]  | 15500   |
| Speed limit [min-1]   | 6000    |