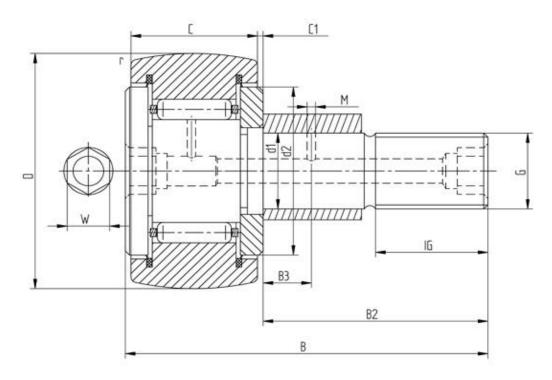

## Data sheet - Cam Follower KRE32PP (with cage, eccentric bush, seal)

| Designation              | KRE32PP |
|--------------------------|---------|
| D [mm]                   | 32      |
| d1 [mm]                  | 12      |
| B [mm]                   | 40      |
| B2 [mm max.]             | 25      |
| B3 [mm]                  | 6       |
| C [mm]                   | 14      |
| C1 [mm]                  | 0,6     |
| r [mm]                   | 0,6     |
| d2 [mm]                  | 23      |
| M [mm]                   | 3       |
| G                        | M12x1,5 |
| IG [mm]                  | 13      |
| W [mm]                   | 6       |
| Eccentric bush de [mm    | 15      |
| Eccentric bush Be [mm 11 |         |
| Eccentric bush e [mm]    | 0,5     |
| Dynamic load Crw [N]     | 7100    |
| Static load C0rw [N]     | 9000    |
| Speed limit [min-1]      | 8300    |