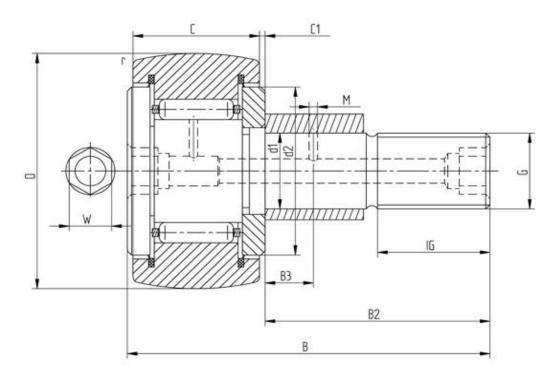

## Data sheet - Cam Follower KRE30PP (with cage, eccentric bush, seal)

| Designation              | KRE30PP |
|--------------------------|---------|
| D [mm]                   | 30      |
| d1 [mm]                  | 12      |
| B [mm]                   | 40      |
| B2 [mm max.]             | 25      |
| B3 [mm]                  | 6       |
| C [mm]                   | 14      |
| C1 [mm]                  | 0,6     |
| r [mm]                   | 0,6     |
| d2 [mm]                  | 23      |
| M [mm]                   | 3       |
| G                        | M12x1,5 |
| IG [mm]                  | 13      |
| W [mm]                   | 6       |
| Eccentric bush de [mm 15 |         |
| Eccentric bush Be [mm 11 |         |
| Eccentric bush e [mm]    | 0,5     |
| Dynamic load Crw [N]     | 6800    |
| Static load C0rw [N]     | 8400    |
| Speed limit [min-1]      | 8300    |