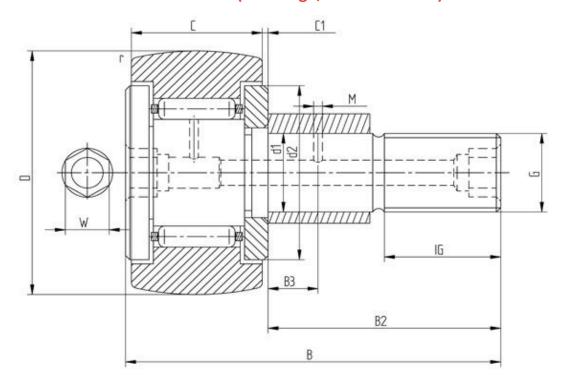

## Data sheet - Cam Follower KRE30 (with cage, eccentric bush)

| Designation           | KRE30   |
|-----------------------|---------|
| D [mm]                | 30      |
| d1 [mm]               | 12      |
| B [mm]                | 40      |
| B2 [mm max.]          | 25      |
| B3 [mm]               | 6       |
| C [mm]                | 14      |
| C1 [mm]               | 0,6     |
| r [mm]                | 0,6     |
| d2 [mm]               | 23      |
| M [mm]                | 3       |
| G                     | M12x1,5 |
| IG [mm]               | 13      |
| W [mm]                | 6       |
| Eccentric bush de [mm | 15      |
| Eccentric bush Be [mm | 11      |
| Eccentric bush e [mm] | 0,5     |
| Dynamic load Crw [N]  | 6800    |
| Static load C0rw [N]  | 8400    |
| Speed limit [min-1]   | 11000   |