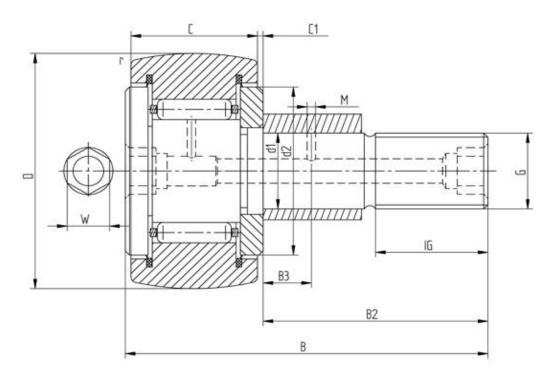

## Data sheet - Cam Follower KRE19PP (with cage, eccentric bush, seal)

| Designation              | KRE19PP |
|--------------------------|---------|
| D [mm]                   | 19      |
| d1 [mm]                  | 8       |
| B [mm]                   | 32      |
| B2 [mm max.]             | 20      |
| B3 [mm]                  | -       |
| C [mm]                   | 11      |
| C1 [mm]                  | 0,6     |
| r [mm]                   | 0,15    |
| d2 [mm]                  | 14      |
| M [mm]                   | -       |
| G                        | M8      |
| IG [mm]                  | 10      |
| W [mm]                   | 4       |
| Eccentric bush de [mm 11 |         |
| Eccentric bush Be [mm    | 19      |
| Eccentric bush e [mm]    | 0,5     |
| Dynamic load Crw [N]     | 3500    |
| Static load C0rw [N]     | 3900    |
| Speed limit [min-1]      | 14000   |