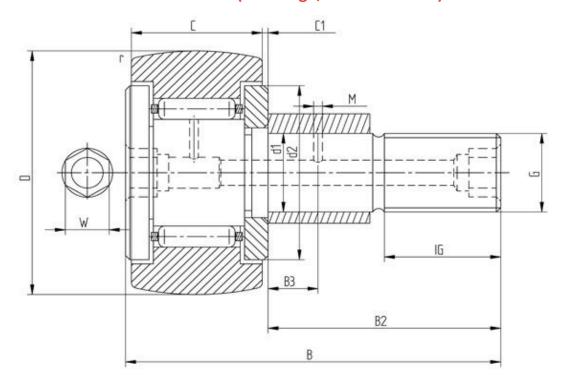

## Data sheet - Cam Follower KRE19 (with cage, eccentric bush)

| Designation              | KRE19 |
|--------------------------|-------|
| D [mm]                   | 19    |
| d1 [mm]                  | 8     |
| B [mm]                   | 32    |
| B2 [mm max.]             | 20    |
| B3 [mm]                  | -     |
| C [mm]                   | 11    |
| C1 [mm]                  | 0,6   |
| r [mm]                   | 0,15  |
| d2 [mm]                  | 14    |
| M [mm]                   | -     |
| G                        | M8    |
| IG [mm]                  | 10    |
| W [mm]                   | 4     |
| Eccentric bush de [mm 11 |       |
| Eccentric bush Be [mm 9  |       |
| Eccentric bush e [mm]    | 0,5   |
| Dynamic load Crw [N]     | 3500  |
| Static load C0rw [N]     | 3900  |
| Speed limit [min-1]      | 20000 |