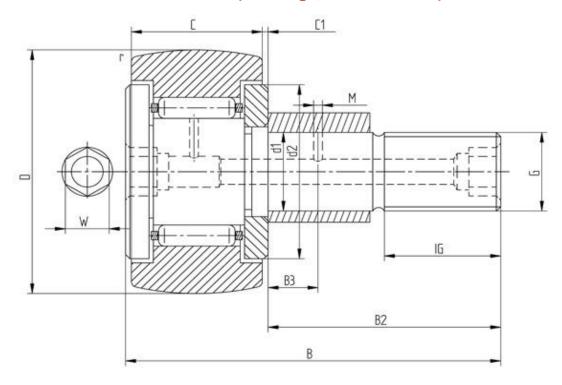

## Data sheet - Cam Follower KRE16 (with cage, eccentric bush)

| Designation             | KRE16 |
|-------------------------|-------|
| D [mm]                  | 16    |
| d1 [mm]                 | 6     |
| B [mm]                  | 28    |
| B2 [mm max.]            | 16    |
| B3 [mm]                 | -     |
| C [mm]                  | 11    |
| C1 [mm]                 | 0,6   |
| r [mm]                  | 0,15  |
| d2 [mm]                 | 12    |
| M [mm]                  | -     |
| G                       | M6    |
| IG [mm]                 | 8     |
| W [mm]                  | 4     |
| Eccentric bush de [mm 9 |       |
| Eccentric bush Be [mm   | 7     |
| Eccentric bush e [mm]   | 0,5   |
| Dynamic load Crw [N]    | 3150  |
| Static load C0rw [N]    | 3300  |
| Speed limit [min-1]     | 22000 |
|                         |       |