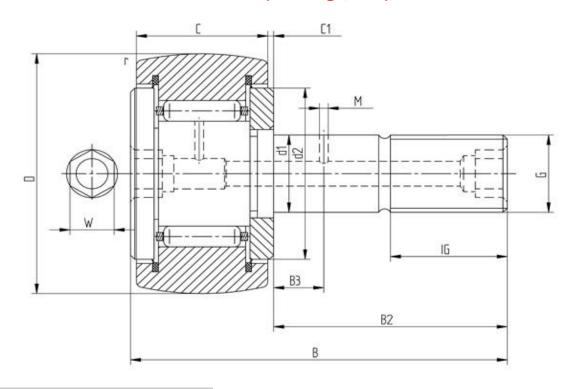

## Data sheet - Cam Follower KR90PP (with cage, seal)

| Designation           | KR90PP  |
|-----------------------|---------|
| D [mm]                | 90      |
| d1 [mm]               | 30      |
| B [mm]                | 100     |
| B2 [mm max.]          | 63      |
| B3 [mm]               | 15      |
| C [mm]                | 35      |
| C1 [mm]               | 1       |
| r [mm]                | 1,1     |
| d2 [mm]               | 53      |
| M [mm]                | 4       |
| G                     | M30x1,5 |
| IG [mm]               | 32      |
| W [mm]                | 8       |
| Eccentric bush de [mm | ۱ -     |
| Eccentric bush Be [mm | ۱-      |
| Eccentric bush e [mm] | -       |
| Dynamic load Crw [N]  | 41500   |
| Static load C0rw [N]  | 83000   |
| Speed limit [min-1]   | 2600    |