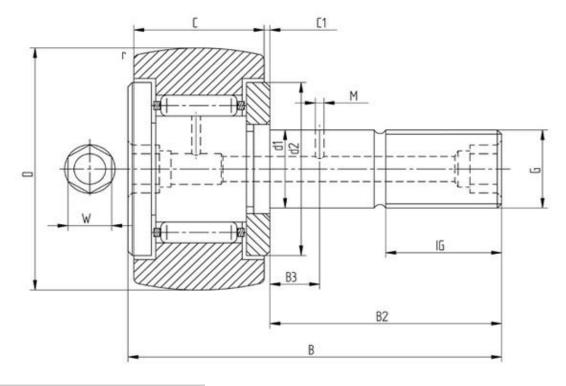

## Data sheet - Cam Follower KR90 (with cage)

| Designation             | KR90    |
|-------------------------|---------|
| D [mm]                  | 90      |
| d1 [mm]                 | 30      |
| B [mm]                  | 100     |
| B2 [mm max.]            | 63      |
| B3 [mm]                 | 15      |
| C [mm]                  | 35      |
| C1 [mm]                 | 1       |
| r [mm]                  | 1,1     |
| d2 [mm]                 | 53      |
| M [mm]                  | 4       |
| G                       | M30x1,5 |
| IG [mm]                 | 32      |
| W [mm]                  | 8       |
| Eccentric bush de [mm - |         |
| Eccentric bush Be [mm   | -       |
| Eccentric bush e [mm]   | -       |
| Dynamic load Crw [N]    | 41500   |
| Static load COrw [N]    | 83000   |
| Speed limit [min-1]     | 2600    |