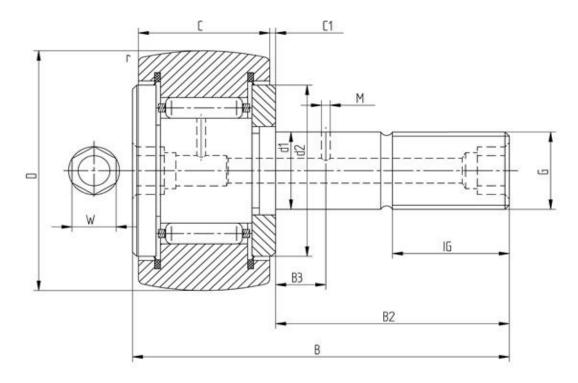

## Data sheet - Cam Follower KR85PP (with cage, seal)

| Designation           | KR85PP     |
|-----------------------|------------|
| D [mm]                | 85         |
| d1 [mm]               | 30         |
| B [mm]                | 100        |
| B2 [mm max.]          | 63         |
| B3 [mm]               | 15         |
| C [mm]                | 35         |
| C1 [mm]               | 1          |
| r [mm]                | 1,1        |
| d2 [mm]               | 53         |
| M [mm]                | 4          |
| G                     | M30x1,5    |
| IG [mm]               | 32         |
| W [mm]                | 8          |
| Eccentric bush de [mm | ) <b>-</b> |
| Eccentric bush Be [mm | ۱-         |
| Eccentric bush e [mm] | -          |
| Dynamic load Crw [N]  | 40500      |
| Static load C0rw [N]  | 80000      |
| Speed limit [min-1]   | 2600       |