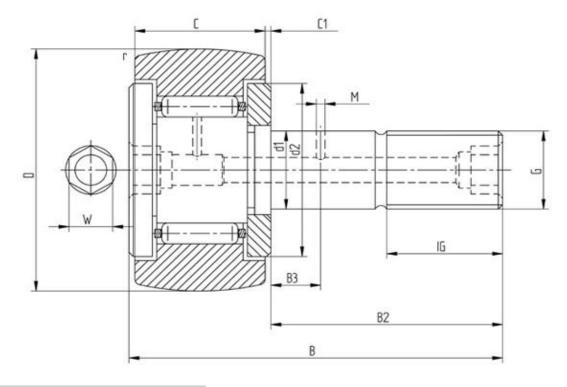

## Data sheet - Cam Follower KR62 (with cage)

| Designation             | KR62    |
|-------------------------|---------|
| D [mm]                  | 62      |
| d1 [mm]                 | 24      |
| B [mm]                  | 80      |
| B2 [mm max.]            | 49,5    |
| B3 [mm]                 | 11      |
| C [mm]                  | 29      |
| C1 [mm]                 | 0,8     |
| r [mm]                  | 1       |
| d2 [mm]                 | 44      |
| M [mm]                  | 4       |
| G                       | M24x1,5 |
| IG [mm]                 | 25      |
| W [mm]                  | 8       |
| Eccentric bush de [mm - |         |
| Eccentric bush Be [mm   | -       |
| Eccentric bush e [mm]   | -       |
| Dynamic load Crw [N]    | 26500   |
| Static load COrw [N]    | 47500   |
| Speed limit [min-1]     | 3800    |