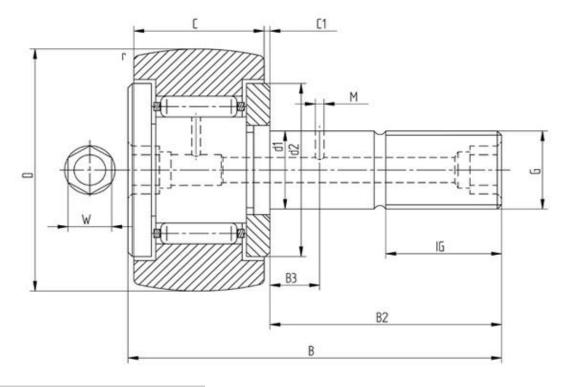

## Data sheet - Cam Follower KR47 (with cage)

| Designation             | KR47    |
|-------------------------|---------|
| D [mm]                  | 47      |
| d1 [mm]                 | 20      |
| B [mm]                  | 66      |
| B2 [mm max.]            | 40,5    |
| B3 [mm]                 | 9       |
| C [mm]                  | 24      |
| C1 [mm]                 | 0,8     |
| r [mm]                  | 1       |
| d2 [mm]                 | 37      |
| M [mm]                  | 4       |
| G                       | M20x1,5 |
| IG [mm]                 | 21      |
| W [mm]                  | 8       |
| Eccentric bush de [mm - |         |
| Eccentric bush Be [mm   | -       |
| Eccentric bush e [mm]   | -       |
| Dynamic load Crw [N]    | 15500   |
| Static load COrw [N]    | 25500   |
| Speed limit [min-1]     | 4900    |