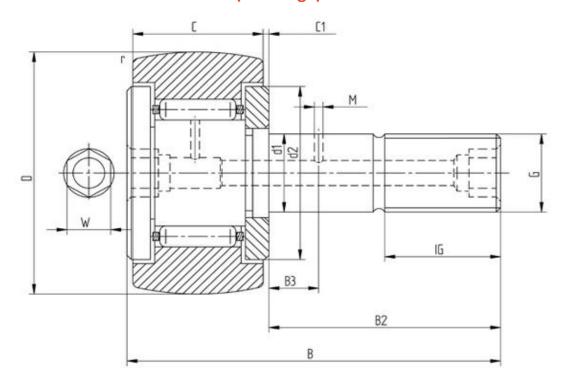

## Data sheet - Cam Follower KR40 (with cage)

| Designation             | KR40    |
|-------------------------|---------|
| D [mm]                  | 40      |
| d1 [mm]                 | 18      |
| B [mm]                  | 58      |
| B2 [mm max.]            | 36,5    |
| B3 [mm]                 | 8       |
| C [mm]                  | 20      |
| C1 [mm]                 | 0,8     |
| r [mm]                  | 1       |
| d2 [mm]                 | 32      |
| M [mm]                  | 3       |
| G                       | M18x1,5 |
| IG [mm]                 | 19      |
| W [mm]                  | 6       |
| Eccentric bush de [mm - |         |
| Eccentric bush Be [mm-  |         |
| Eccentric bush e [mm]   | -       |
| Dynamic load Crw [N]    | 10900   |
| Static load C0rw [N]    | 15500   |
| Speed limit [min-1]     | 6000    |