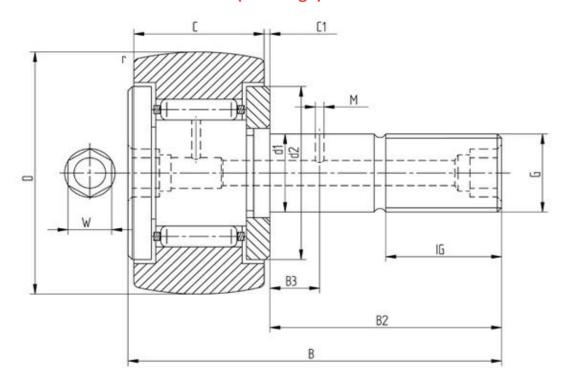

## Data sheet - Cam Follower KR32 (with cage)

| Designation                                                  | KR32                     |
|--------------------------------------------------------------|--------------------------|
| D [mm]                                                       | 32                       |
| d1 [mm]                                                      | 12                       |
| B [mm]                                                       | 40                       |
| B2 [mm max.]                                                 | 25                       |
| B3 [mm]                                                      | 6                        |
| C [mm]                                                       | 14                       |
| C1 [mm]                                                      | 0,6                      |
| r [mm]                                                       | 0,6                      |
| d2 [mm]                                                      | 23                       |
|                                                              |                          |
| M [mm]                                                       | 3                        |
| M [mm]<br>G                                                  | 3<br>M12x1,5             |
|                                                              | •                        |
| G                                                            | M12x1,5                  |
| G<br>IG [mm]                                                 | M12x1,5<br>13<br>6       |
| G<br>IG [mm]<br>W [mm]                                       | M12x1,5<br>13<br>6       |
| G IG [mm] W [mm] Eccentric bush de [mm                       | M12x1,5<br>13<br>6       |
| G IG [mm] W [mm] Eccentric bush de [mm Eccentric bush Be [mm | M12x1,5<br>13<br>6<br>1- |
| G IG [mm] W [mm] Eccentric bush de [mm Eccentric bush e [mm] | M12x1,5<br>13<br>6<br>1- |