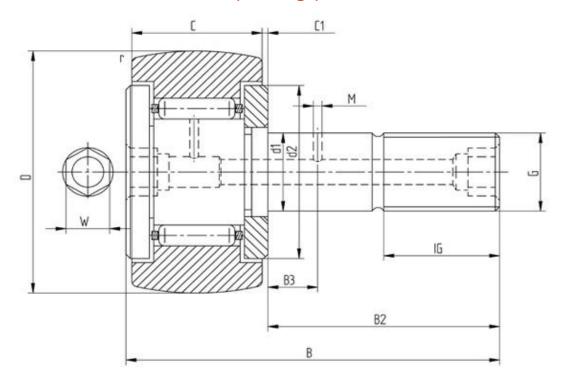

## Data sheet - Cam Follower KR26 (with cage)

| Designation             | KR26  |
|-------------------------|-------|
| D [mm]                  | 26    |
| d1 [mm]                 | 10    |
| B [mm]                  | 36    |
| B2 [mm max.]            | 23    |
| B3 [mm]                 | -     |
| C [mm]                  | 12    |
| C1 [mm]                 | 0,6   |
| r [mm]                  | 0,3   |
| d2 [mm]                 | 17    |
| M [mm]                  | -     |
| G                       | M10x1 |
| IG [mm]                 | 12    |
| W [mm]                  | 4     |
| Eccentric bush de [mm - |       |
| Eccentric bush Be [mm-  |       |
| Eccentric bush e [mm]   | -     |
| Dynamic load Crw [N]    | 5100  |
| Static load C0rw [N]    | 6200  |
| Speed limit [min-1]     | 16000 |