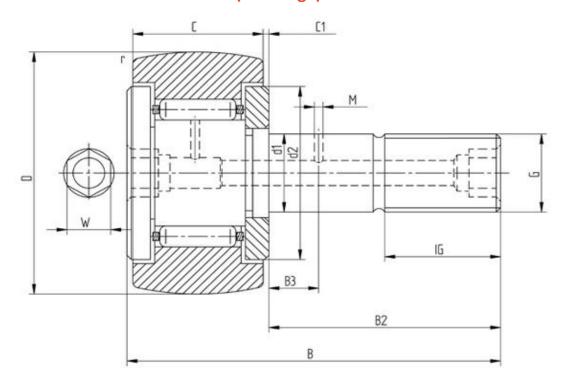

## Data sheet - Cam Follower KR19 (with cage)

| Designation             | KR19  |
|-------------------------|-------|
| D [mm]                  | 19    |
| d1 [mm]                 | 8     |
| B [mm]                  | 32    |
| B2 [mm max.]            | 20    |
| B3 [mm]                 | -     |
| C [mm]                  | 11    |
| C1 [mm]                 | 0,6   |
| r [mm]                  | 0,15  |
| d2 [mm]                 | 14    |
| M [mm]                  | -     |
| G                       | M8    |
| IG [mm]                 | 10    |
| W [mm]                  | 4     |
| Eccentric bush de [mm - |       |
| Eccentric bush Be [mm-  |       |
| Eccentric bush e [mm]   | -     |
| Dynamic load Crw [N]    | 3500  |
| Static load C0rw [N]    | 3900  |
| Speed limit [min-1]     | 20000 |