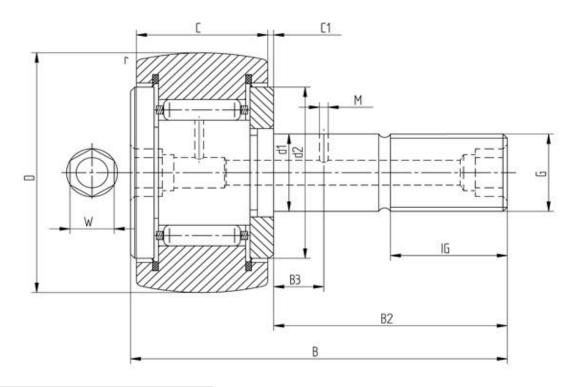

## Data sheet - Cam Follower KR16PP (with cage, seal)

| Designation             | KR16PP |
|-------------------------|--------|
| D [mm]                  | 16     |
| d1 [mm]                 | 6      |
| B [mm]                  | 28     |
| B2 [mm max.]            | 16     |
| B3 [mm]                 | -      |
| C [mm]                  | 11     |
| C1 [mm]                 | 0,6    |
| r [mm]                  | 0,15   |
| d2 [mm]                 | 12     |
| M [mm]                  | -      |
| G                       | M6     |
| IG [mm]                 | 8      |
| W [mm]                  | 4      |
| Eccentric bush de [mm - |        |
| Eccentric bush Be [mm-  |        |
| Eccentric bush e [mm]   | -      |
| Dynamic load Crw [N]    | 3150   |
| Static load C0rw [N]    | 3300   |
| Speed limit [min-1]     | 16000  |