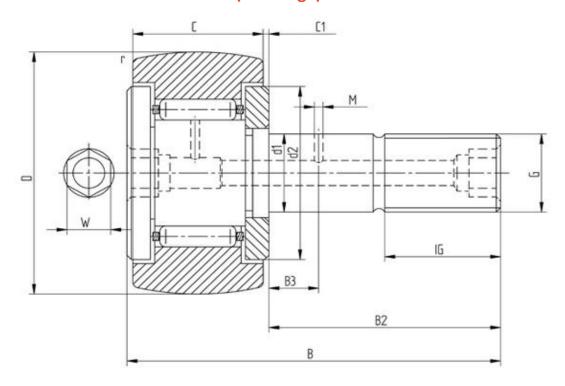

## Data sheet - Cam Follower KR16 (with cage)

| Designation             | KR16  |
|-------------------------|-------|
| D [mm]                  | 16    |
| d1 [mm]                 | 6     |
| B [mm]                  | 28    |
| B2 [mm max.]            | 16    |
| B3 [mm]                 | -     |
| C [mm]                  | 11    |
| C1 [mm]                 | 0,6   |
| r [mm]                  | 0,15  |
| d2 [mm]                 | 12    |
| M [mm]                  | -     |
| G                       | M6    |
| IG [mm]                 | 8     |
| W [mm]                  | 4     |
| Eccentric bush de [mm - |       |
| Eccentric bush Be [mm-  |       |
| Eccentric bush e [mm]   | -     |
| Dynamic load Crw [N]    | 3150  |
| Static load C0rw [N]    | 3300  |
| Speed limit [min-1]     | 22000 |